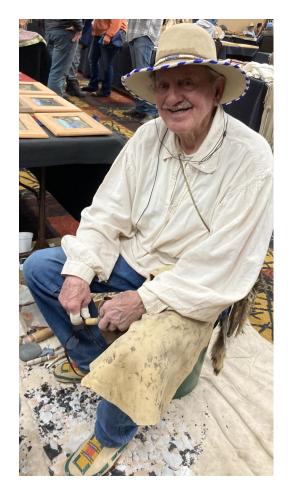

# 2024 WSMA Convention Ramkota Hotel, Casper

This year's convention was well attended. Unlike 2023, Roads were open & clear.

Photo top left shows traders that filled the hotel ballroom.

Top right Tom Lucas demonstrates flint knapping skills.