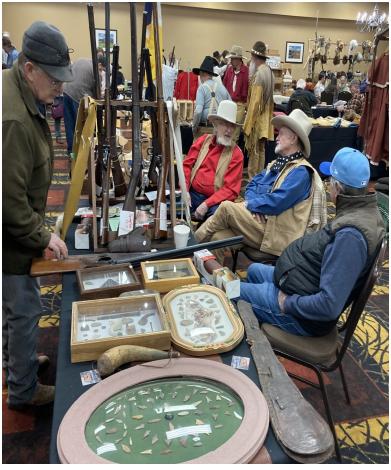

# 2024 WSMA Convention Ramkota Hotel, Casper

This year's convention was well attended. Unlike 2023, Roads were open & clear.

Photo top left shows traders that filled the hotel ballroom.

Top right Tom Lucas demonstrates flint knapping skills.